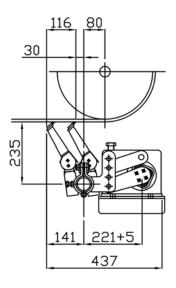

## **INSTALLATION**

- 1. In accordance with the installation drawings Pulley Center 4 (mounting plate) is installed X. Marking Y is the distance.
- 2. 1 (Cleaner Body) in accordance with the installation drawings Shute enough to fit wall OPEN (B) causes.
- 3. 4 (installation plate) Marking is welded to the left and right side Shute. Four. 1 (Cleaner Body) and Shute wall where the cut surface and slide the belt three times (tip), and then make a horizontal Five times (fixed bolt) just tighten and fix.

lautec

- 5. "Zeroing" 7 (pressurized vault) return belt side and three times (Tip) of the front and back will be a match.
- 6. "Cleaner pressure" pressure on the side arrow to show a marked ↓ return if the grid scale pressure from the 2-3 is completed.
- 7. Pressure after the completion of eight times (pressure mounting bolts) to fix.
- 8. Cleaner efficient pressure drops should be pointed in the same way as before.