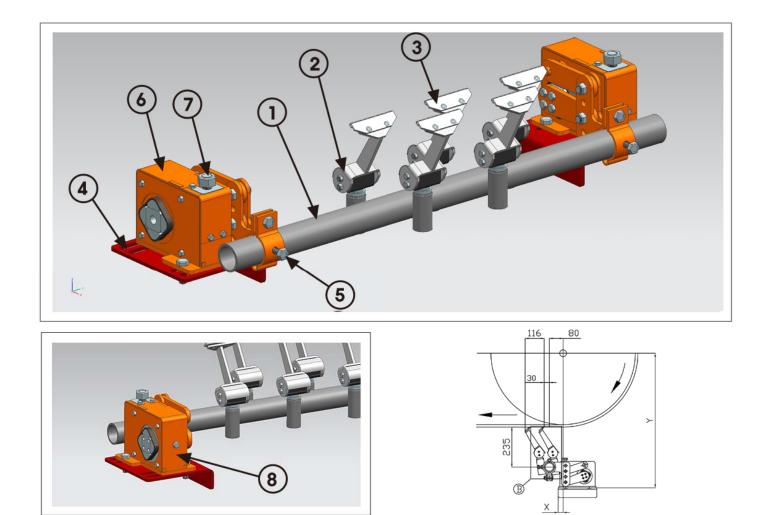

## **Product Specifications**

- 1. CP Cleaner Body a high-pressure the pipe (STPG) on the molten-plated one that the-standard form referred to as ①
- 2. CP Cleaner Holder 2
- 3. CP Cleaner carbide tips 3
- 4. CP Cleaner installation plate ④
- 5. CP Cleaner Body fixed bolt (5)
- 6. CP Cleaner pressurized the device 6
- 7. CP Cleaner pressure adjustment bolt 1
- 8. Pressurized After the adjustment fixed bolt (8)

## **INSTALLATION**

- 1. In accordance with the installation drawings Pulley Center 4 (mounting plate) is installed X. Marking Y is the distance.
- 2. 1 (Cleaner Body) in accordance with the installation drawings Shute enough to fit wall OPEN (B) causes.
- 3. 4 (installation plate) Marking is welded to the left and right side Shute. Four. 1 (Cleaner Body) and Shute wall where the cut surface and slide the belt three times (tip), and then make a horizontal Five times (fixed bolt) just tighten and fix.

lautec

- 5. "Zeroing" 7 (pressurized vault) return belt side and three times (Tip) of the front and back will be a match.
- 6. "Cleaner pressure" pressure on the side arrow to show a marked ↓ return if the grid scale pressure from the 2-3 is completed.
- 7. Pressure after the completion of eight times (pressure mounting bolts) to fix.
- 8. Cleaner efficient pressure drops should be pointed in the same way as before.