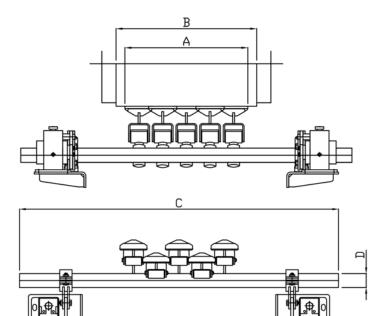

## Rubber Suspension Blade Scraper Type LC1-5S1

CHUTE INSIDE

\* Possible to increase pressure is up to 65 mm

| Model       | Belt size | Tip Size      | Module | Body size | D     |
|-------------|-----------|---------------|--------|-----------|-------|
|             | A[mm]     | <b>B</b> [mm] | Q`ty   | C[mm]     |       |
| LC1-<br>5S1 | 600       | 520           | 5      | 1400      | Ø60.5 |
|             | 750       | 620           | 6      | 1500      |       |
|             | 800       | 620           | 6      | 1600      |       |
|             | 900       | 720           | 7      | 1700      |       |
|             | 1000      | 820           | 8      | 1800      |       |
|             | 1200      | 1020          | 10     | 2000      |       |
|             | 1400      | 1220          | 12     | 2200      |       |

Without applying pressure above drawing shows the scraper. During installation, the installation manual is required.

This drawing LAUTEC CO. As an asset in a secret LAUTEC CO. Part, without the written consent of, or The disclosure of all, or should not be reproduced or copied. Patent, copyright, and all rights are reserved.